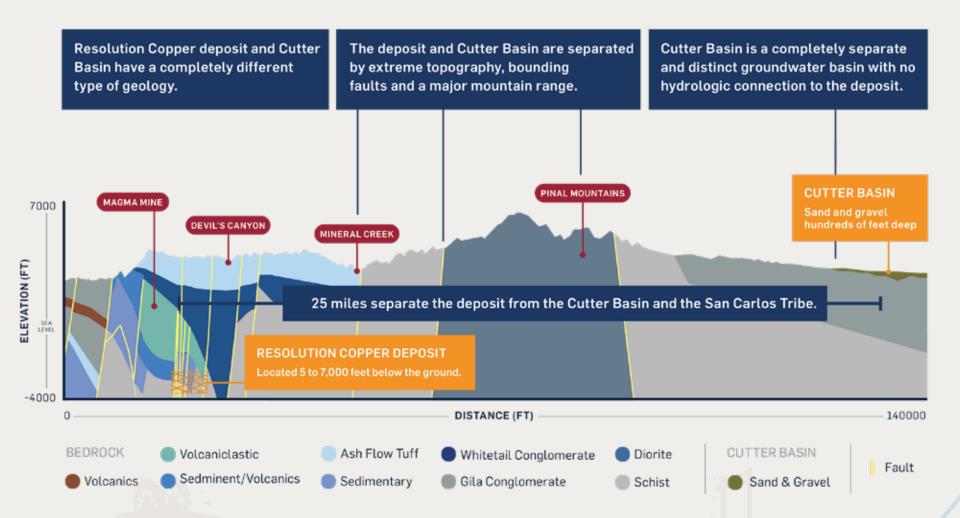

## CONSERVING ARIZONA'S WATER.

Resolution Copper is committed to responsible water use and to protecting water resources important to the region. We supply recycled water to local farmers--meaning less pumping and more water staying in the ground. We will be applying the latest technology to reduce water consumption and will be the most water efficient mine in Arizona . Our water supply is geographically separate from the Cutter Basin. We cannot and do not withdraw water from the San Carlos Apache Reservation or the Cutter Basin.

## Resolution Copper does not and will not withdraw water from the San Carlos Apache Reservation or the Cutter Basin.